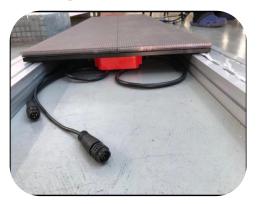

4. Move the next screen closer to the previous one. Pay attention to the direction of the cabinet should face the same direction.

5. Connect the power cable and the network cable in order.

6. Follow the above steps to install the next screen.