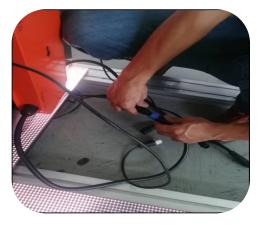

4. Move the next screen closer to the previous one. Pay attention to the direction of the cabinet should face the same direction.

5. Connect the power cable and the network cable in order.

6. Follow the above steps to install the next screen.