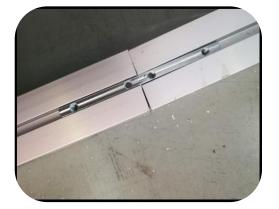

## LED Intelligent Interactive Floor Screen Installation Manual--Rail mounting

Address: 6th Floor, Building 12, No.3 Nangang Industrial Park, Tangtou, Shiyan, Baoan District, Shenzhen, China.

1. Lay the guide rails. The width should be consistent with the width of the cabinet.

2. Place the positioning columns of the cabinet on the positioning hole of the guide rails,

pay attention to the direction of the cabinet should face one direction.

3. Place the power and network cables next to the screen.