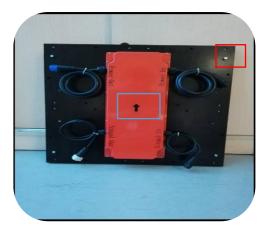

2. Place the positioning columns of the cabinet on the positioning hole of the guide rails,

pay attention to the direction of the cabinet should face one direction.

3. Place the power and network cables next to the screen.

4. Move the next screen closer to the previous one. Pay attention to the direction of the cabinet should face the same direction.

5. Connect the power cable and the network cable in order.

6. Follow the above steps to install the next screen.