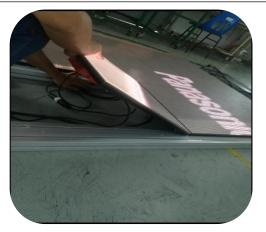

4. Move the next screen closer to the previous one. Pay attention to the direction of the cabinet should face the same direction.

5. Connect the power cable and the network cable in order.

6. Follow the above steps to install the next screen.