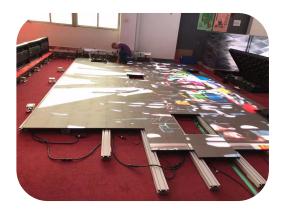

## LED Intelligent Interactive Floor Screen Installation Manual--Rail mounting

Address: 6th Floor, Building 12, No.3 Nangang Industrial Park, Tangtou, Shiyan, Baoan District, Shenzhen, China.

1. Lay the guide rails. The width should be consistent with the width of the cabinet.

2. Place the positioning columns of the cabinet on the positioning hole of the guide rails,

pay attention to the direction of the cabinet should face one direction.

3. Place the power and network cables next to the screen.

4. Move the next screen closer to the previous one. Pay attention to the direction of the cabinet should face the same direction.

5. Connect the power cable and the network cable in order.

6. Follow the above steps to install the next screen.