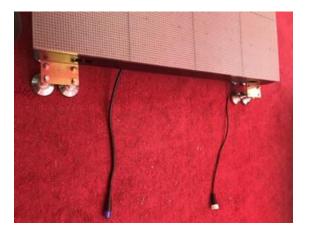

7. Pull the power cord and network cable under the screen to the side.

8. After placing the other two floor supports at a specified distance, move the next screen closer to the previous one.

9. Connect the power cable and the network cable in order.