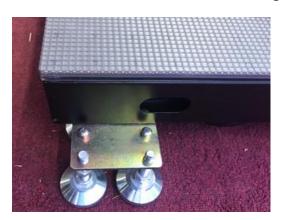

4. Place the positioning hole of the floor screen on the positioning column of the floor support.

5. Adjust the screw height so that the screen is at the same level.

6. The screen is assembled with floor support.