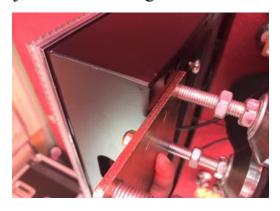

4. Place the positioning hole of the floor screen on the positioning column of the floor support.

5. Adjust the screw height so that the screen is at the same level.

6. The screen is assembled with floor support.