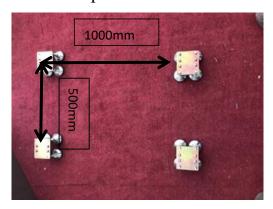

## LED Intelligent Interactive Floor Screen Installation Manual-Floor support

智慧显示·互动未来
SMART DISPLAY, INTERACTIVE FUTURE

1. Place the floor support according to the width of the picture, the width is about 500mm.

2. The length is about 1000mm, so that the cabinet can be placed on it, and the four floor supporters can be placed into a size of about 500mm \* 1000mm.

3. Place the cabinet next to the floor, pay attention to the direction of the arrow. All cabinets face one direction.