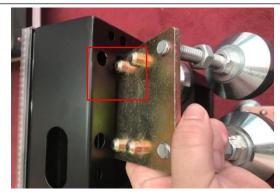

4. Place the positioning hole of the floor screen on the positioning column of the floor support.

5. Adjust the screw height so that the screen is at the same level.

6. The screen is assembled with floor support.