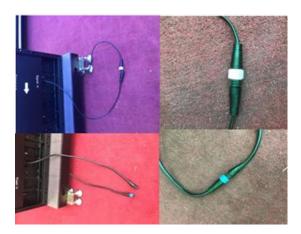

7. Pull the power cord and network cable under the screen to the side.

8. After placing the other two floor supports at a specified distance, move the next screen closer to the previous one.

9. Connect the power cable and the network cable in order.