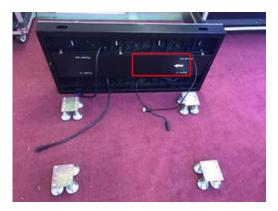

4. Place the positioning hole of the floor screen on the positioning column of the floor support.

5. Adjust the screw height so that the screen is at the same level.

6. The screen is assembled with floor support.

7. Pull the power cord and network cable under the screen to the side.

8. After placing the other two floor supports at a specified distance, move the next screen closer to the previous one.

9. Connect the power cable and the network cable in order.