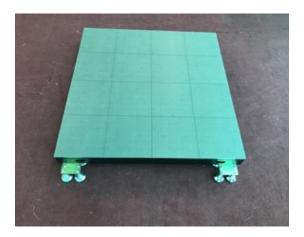

4. Place the positioning hole of the floor screen on the positioning column of the floor support.

5. Adjust the screw height so that the screen is at the same level.

6. The screen is assembled with floor support.