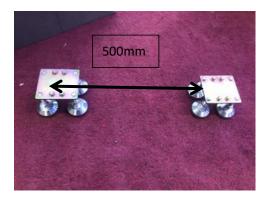

## LED Intelligent Interactive Floor Screen Installation Manual-Floor support

智慧显示·互动未来
SMART DISPLAY, INTERACTIVE FUTURE

1. Place the floor support according to the width of the picture, the width is about 500mm.