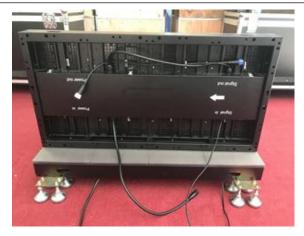

7. Pull the power cord and network cable under the screen to the side.

8. After placing the other two floor supports at a specified distance, move the next screen closer to the previous one.

9. Connect the power cable and the network cable in order.

10. Follow the above steps to install the next screen.

11. Finally complete all the installation.