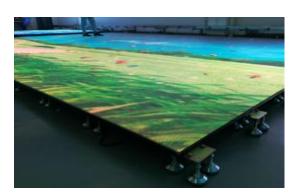

10. Follow the above steps to install the next screen.

11. Finally complete all the installation.